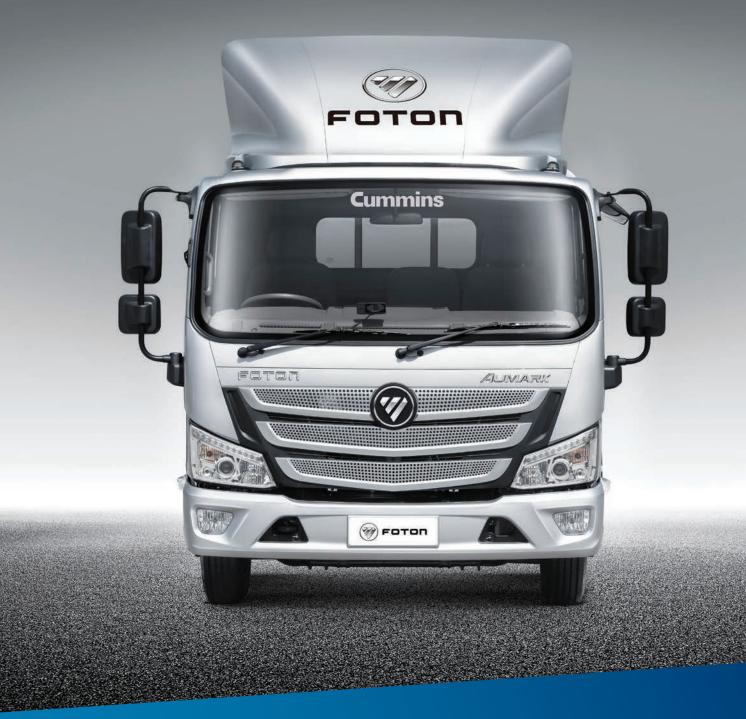

## FOTON AUMARK S

**NEW ZEALAND'S ONLY LIGHT DUTY TRUCK POWERED BY CUMMINS** 

| MAKE & MODEL                                                                                                                                                                                                                                                                                                                                                                                                                            | BJ1078 BJ1088                                                                                                                                                                                                                                                                                                                                                                                                                                                                                                                                                                                                                                                                                                                                                                                                                                                                                                                                                                                                                                                                                                                                                                                                                                                                                                                                                                                                                                                                                                                                                                                                                                                                                                                                                                                                                                                                                                                                                                                                                                                                                                                  |                                                                                                                                                                                            |
|-----------------------------------------------------------------------------------------------------------------------------------------------------------------------------------------------------------------------------------------------------------------------------------------------------------------------------------------------------------------------------------------------------------------------------------------|--------------------------------------------------------------------------------------------------------------------------------------------------------------------------------------------------------------------------------------------------------------------------------------------------------------------------------------------------------------------------------------------------------------------------------------------------------------------------------------------------------------------------------------------------------------------------------------------------------------------------------------------------------------------------------------------------------------------------------------------------------------------------------------------------------------------------------------------------------------------------------------------------------------------------------------------------------------------------------------------------------------------------------------------------------------------------------------------------------------------------------------------------------------------------------------------------------------------------------------------------------------------------------------------------------------------------------------------------------------------------------------------------------------------------------------------------------------------------------------------------------------------------------------------------------------------------------------------------------------------------------------------------------------------------------------------------------------------------------------------------------------------------------------------------------------------------------------------------------------------------------------------------------------------------------------------------------------------------------------------------------------------------------------------------------------------------------------------------------------------------------|--------------------------------------------------------------------------------------------------------------------------------------------------------------------------------------------|
| Make                                                                                                                                                                                                                                                                                                                                                                                                                                    | FOTON                                                                                                                                                                                                                                                                                                                                                                                                                                                                                                                                                                                                                                                                                                                                                                                                                                                                                                                                                                                                                                                                                                                                                                                                                                                                                                                                                                                                                                                                                                                                                                                                                                                                                                                                                                                                                                                                                                                                                                                                                                                                                                                          |                                                                                                                                                                                            |
| Model                                                                                                                                                                                                                                                                                                                                                                                                                                   | Aumark S BJ1078                                                                                                                                                                                                                                                                                                                                                                                                                                                                                                                                                                                                                                                                                                                                                                                                                                                                                                                                                                                                                                                                                                                                                                                                                                                                                                                                                                                                                                                                                                                                                                                                                                                                                                                                                                                                                                                                                                                                                                                                                                                                                                                | Aumark S BJ1088                                                                                                                                                                            |
| ENGINE                                                                                                                                                                                                                                                                                                                                                                                                                                  |                                                                                                                                                                                                                                                                                                                                                                                                                                                                                                                                                                                                                                                                                                                                                                                                                                                                                                                                                                                                                                                                                                                                                                                                                                                                                                                                                                                                                                                                                                                                                                                                                                                                                                                                                                                                                                                                                                                                                                                                                                                                                                                                |                                                                                                                                                                                            |
| Supplier   Version   Displace.                                                                                                                                                                                                                                                                                                                                                                                                          | CUMMINS   ISF   3.8L                                                                                                                                                                                                                                                                                                                                                                                                                                                                                                                                                                                                                                                                                                                                                                                                                                                                                                                                                                                                                                                                                                                                                                                                                                                                                                                                                                                                                                                                                                                                                                                                                                                                                                                                                                                                                                                                                                                                                                                                                                                                                                           |                                                                                                                                                                                            |
| Turbocharger                                                                                                                                                                                                                                                                                                                                                                                                                            | Yes (with Intercooler)                                                                                                                                                                                                                                                                                                                                                                                                                                                                                                                                                                                                                                                                                                                                                                                                                                                                                                                                                                                                                                                                                                                                                                                                                                                                                                                                                                                                                                                                                                                                                                                                                                                                                                                                                                                                                                                                                                                                                                                                                                                                                                         |                                                                                                                                                                                            |
| Rated Power (kW)                                                                                                                                                                                                                                                                                                                                                                                                                        | 115 @ 2600rpm                                                                                                                                                                                                                                                                                                                                                                                                                                                                                                                                                                                                                                                                                                                                                                                                                                                                                                                                                                                                                                                                                                                                                                                                                                                                                                                                                                                                                                                                                                                                                                                                                                                                                                                                                                                                                                                                                                                                                                                                                                                                                                                  |                                                                                                                                                                                            |
| Rated Torque (Nm)                                                                                                                                                                                                                                                                                                                                                                                                                       | 500 @ 1200-1900rpm                                                                                                                                                                                                                                                                                                                                                                                                                                                                                                                                                                                                                                                                                                                                                                                                                                                                                                                                                                                                                                                                                                                                                                                                                                                                                                                                                                                                                                                                                                                                                                                                                                                                                                                                                                                                                                                                                                                                                                                                                                                                                                             |                                                                                                                                                                                            |
| Emission Standard                                                                                                                                                                                                                                                                                                                                                                                                                       | Euro 5                                                                                                                                                                                                                                                                                                                                                                                                                                                                                                                                                                                                                                                                                                                                                                                                                                                                                                                                                                                                                                                                                                                                                                                                                                                                                                                                                                                                                                                                                                                                                                                                                                                                                                                                                                                                                                                                                                                                                                                                                                                                                                                         |                                                                                                                                                                                            |
| Emission Control                                                                                                                                                                                                                                                                                                                                                                                                                        | AdBlue                                                                                                                                                                                                                                                                                                                                                                                                                                                                                                                                                                                                                                                                                                                                                                                                                                                                                                                                                                                                                                                                                                                                                                                                                                                                                                                                                                                                                                                                                                                                                                                                                                                                                                                                                                                                                                                                                                                                                                                                                                                                                                                         |                                                                                                                                                                                            |
| FUEL                                                                                                                                                                                                                                                                                                                                                                                                                                    |                                                                                                                                                                                                                                                                                                                                                                                                                                                                                                                                                                                                                                                                                                                                                                                                                                                                                                                                                                                                                                                                                                                                                                                                                                                                                                                                                                                                                                                                                                                                                                                                                                                                                                                                                                                                                                                                                                                                                                                                                                                                                                                                |                                                                                                                                                                                            |
| Supplier   System                                                                                                                                                                                                                                                                                                                                                                                                                       | BOSCH   Common Rail Direct Injection                                                                                                                                                                                                                                                                                                                                                                                                                                                                                                                                                                                                                                                                                                                                                                                                                                                                                                                                                                                                                                                                                                                                                                                                                                                                                                                                                                                                                                                                                                                                                                                                                                                                                                                                                                                                                                                                                                                                                                                                                                                                                           |                                                                                                                                                                                            |
| Tank Capacity (L)                                                                                                                                                                                                                                                                                                                                                                                                                       | 160                                                                                                                                                                                                                                                                                                                                                                                                                                                                                                                                                                                                                                                                                                                                                                                                                                                                                                                                                                                                                                                                                                                                                                                                                                                                                                                                                                                                                                                                                                                                                                                                                                                                                                                                                                                                                                                                                                                                                                                                                                                                                                                            |                                                                                                                                                                                            |
| Tank Material                                                                                                                                                                                                                                                                                                                                                                                                                           | Alloy                                                                                                                                                                                                                                                                                                                                                                                                                                                                                                                                                                                                                                                                                                                                                                                                                                                                                                                                                                                                                                                                                                                                                                                                                                                                                                                                                                                                                                                                                                                                                                                                                                                                                                                                                                                                                                                                                                                                                                                                                                                                                                                          |                                                                                                                                                                                            |
| ELECTRICAL                                                                                                                                                                                                                                                                                                                                                                                                                              |                                                                                                                                                                                                                                                                                                                                                                                                                                                                                                                                                                                                                                                                                                                                                                                                                                                                                                                                                                                                                                                                                                                                                                                                                                                                                                                                                                                                                                                                                                                                                                                                                                                                                                                                                                                                                                                                                                                                                                                                                                                                                                                                |                                                                                                                                                                                            |
| System Voltage (V)                                                                                                                                                                                                                                                                                                                                                                                                                      | 24                                                                                                                                                                                                                                                                                                                                                                                                                                                                                                                                                                                                                                                                                                                                                                                                                                                                                                                                                                                                                                                                                                                                                                                                                                                                                                                                                                                                                                                                                                                                                                                                                                                                                                                                                                                                                                                                                                                                                                                                                                                                                                                             |                                                                                                                                                                                            |
| Batteries (V)                                                                                                                                                                                                                                                                                                                                                                                                                           | 2x12 (1                                                                                                                                                                                                                                                                                                                                                                                                                                                                                                                                                                                                                                                                                                                                                                                                                                                                                                                                                                                                                                                                                                                                                                                                                                                                                                                                                                                                                                                                                                                                                                                                                                                                                                                                                                                                                                                                                                                                                                                                                                                                                                                        | ·                                                                                                                                                                                          |
| Headlamp Type                                                                                                                                                                                                                                                                                                                                                                                                                           | Integrated Halogen (LED DRL)                                                                                                                                                                                                                                                                                                                                                                                                                                                                                                                                                                                                                                                                                                                                                                                                                                                                                                                                                                                                                                                                                                                                                                                                                                                                                                                                                                                                                                                                                                                                                                                                                                                                                                                                                                                                                                                                                                                                                                                                                                                                                                   |                                                                                                                                                                                            |
| Fog Lamps                                                                                                                                                                                                                                                                                                                                                                                                                               | Yes (Fron                                                                                                                                                                                                                                                                                                                                                                                                                                                                                                                                                                                                                                                                                                                                                                                                                                                                                                                                                                                                                                                                                                                                                                                                                                                                                                                                                                                                                                                                                                                                                                                                                                                                                                                                                                                                                                                                                                                                                                                                                                                                                                                      | · · · · · · · · · · · · · · · · · · ·                                                                                                                                                      |
| CAN Bus Technology                                                                                                                                                                                                                                                                                                                                                                                                                      | Ye                                                                                                                                                                                                                                                                                                                                                                                                                                                                                                                                                                                                                                                                                                                                                                                                                                                                                                                                                                                                                                                                                                                                                                                                                                                                                                                                                                                                                                                                                                                                                                                                                                                                                                                                                                                                                                                                                                                                                                                                                                                                                                                             |                                                                                                                                                                                            |
| EBP (Fuel Saving Switch)                                                                                                                                                                                                                                                                                                                                                                                                                | Yes                                                                                                                                                                                                                                                                                                                                                                                                                                                                                                                                                                                                                                                                                                                                                                                                                                                                                                                                                                                                                                                                                                                                                                                                                                                                                                                                                                                                                                                                                                                                                                                                                                                                                                                                                                                                                                                                                                                                                                                                                                                                                                                            |                                                                                                                                                                                            |
| TRANSMISSION                                                                                                                                                                                                                                                                                                                                                                                                                            | _                                                                                                                                                                                                                                                                                                                                                                                                                                                                                                                                                                                                                                                                                                                                                                                                                                                                                                                                                                                                                                                                                                                                                                                                                                                                                                                                                                                                                                                                                                                                                                                                                                                                                                                                                                                                                                                                                                                                                                                                                                                                                                                              |                                                                                                                                                                                            |
| Supplier   Version                                                                                                                                                                                                                                                                                                                                                                                                                      | ZF   Ecolite 6S500 (MT)                                                                                                                                                                                                                                                                                                                                                                                                                                                                                                                                                                                                                                                                                                                                                                                                                                                                                                                                                                                                                                                                                                                                                                                                                                                                                                                                                                                                                                                                                                                                                                                                                                                                                                                                                                                                                                                                                                                                                                                                                                                                                                        |                                                                                                                                                                                            |
| Gears                                                                                                                                                                                                                                                                                                                                                                                                                                   | 6 Speed                                                                                                                                                                                                                                                                                                                                                                                                                                                                                                                                                                                                                                                                                                                                                                                                                                                                                                                                                                                                                                                                                                                                                                                                                                                                                                                                                                                                                                                                                                                                                                                                                                                                                                                                                                                                                                                                                                                                                                                                                                                                                                                        |                                                                                                                                                                                            |
| Drive Type                                                                                                                                                                                                                                                                                                                                                                                                                              | 4X2                                                                                                                                                                                                                                                                                                                                                                                                                                                                                                                                                                                                                                                                                                                                                                                                                                                                                                                                                                                                                                                                                                                                                                                                                                                                                                                                                                                                                                                                                                                                                                                                                                                                                                                                                                                                                                                                                                                                                                                                                                                                                                                            |                                                                                                                                                                                            |
| PTO Provision                                                                                                                                                                                                                                                                                                                                                                                                                           | Yes (LHS of Gearbox)                                                                                                                                                                                                                                                                                                                                                                                                                                                                                                                                                                                                                                                                                                                                                                                                                                                                                                                                                                                                                                                                                                                                                                                                                                                                                                                                                                                                                                                                                                                                                                                                                                                                                                                                                                                                                                                                                                                                                                                                                                                                                                           |                                                                                                                                                                                            |
| Gear Ratios ( :1 )                                                                                                                                                                                                                                                                                                                                                                                                                      | 1 <sup>st</sup> : 6.198   2 <sup>nd</sup> : 3.287   3 <sup>rd</sup> : 2.025   4 <sup>th</sup> : 1.371   5 <sup>th</sup> : 1.000   6 <sup>th</sup> : 0.780   Rev: 5.681                                                                                                                                                                                                                                                                                                                                                                                                                                                                                                                                                                                                                                                                                                                                                                                                                                                                                                                                                                                                                                                                                                                                                                                                                                                                                                                                                                                                                                                                                                                                                                                                                                                                                                                                                                                                                                                                                                                                                         |                                                                                                                                                                                            |
| CLUTCH                                                                                                                                                                                                                                                                                                                                                                                                                                  |                                                                                                                                                                                                                                                                                                                                                                                                                                                                                                                                                                                                                                                                                                                                                                                                                                                                                                                                                                                                                                                                                                                                                                                                                                                                                                                                                                                                                                                                                                                                                                                                                                                                                                                                                                                                                                                                                                                                                                                                                                                                                                                                |                                                                                                                                                                                            |
| Operation                                                                                                                                                                                                                                                                                                                                                                                                                               | Single Disc, Dry Diaphragm Spring                                                                                                                                                                                                                                                                                                                                                                                                                                                                                                                                                                                                                                                                                                                                                                                                                                                                                                                                                                                                                                                                                                                                                                                                                                                                                                                                                                                                                                                                                                                                                                                                                                                                                                                                                                                                                                                                                                                                                                                                                                                                                              |                                                                                                                                                                                            |
| System                                                                                                                                                                                                                                                                                                                                                                                                                                  | Air Boost                                                                                                                                                                                                                                                                                                                                                                                                                                                                                                                                                                                                                                                                                                                                                                                                                                                                                                                                                                                                                                                                                                                                                                                                                                                                                                                                                                                                                                                                                                                                                                                                                                                                                                                                                                                                                                                                                                                                                                                                                                                                                                                      |                                                                                                                                                                                            |
| System                                                                                                                                                                                                                                                                                                                                                                                                                                  | All D                                                                                                                                                                                                                                                                                                                                                                                                                                                                                                                                                                                                                                                                                                                                                                                                                                                                                                                                                                                                                                                                                                                                                                                                                                                                                                                                                                                                                                                                                                                                                                                                                                                                                                                                                                                                                                                                                                                                                                                                                                                                                                                          | 0051                                                                                                                                                                                       |
| Diameter (mm)                                                                                                                                                                                                                                                                                                                                                                                                                           | 36                                                                                                                                                                                                                                                                                                                                                                                                                                                                                                                                                                                                                                                                                                                                                                                                                                                                                                                                                                                                                                                                                                                                                                                                                                                                                                                                                                                                                                                                                                                                                                                                                                                                                                                                                                                                                                                                                                                                                                                                                                                                                                                             |                                                                                                                                                                                            |
| -                                                                                                                                                                                                                                                                                                                                                                                                                                       | 36                                                                                                                                                                                                                                                                                                                                                                                                                                                                                                                                                                                                                                                                                                                                                                                                                                                                                                                                                                                                                                                                                                                                                                                                                                                                                                                                                                                                                                                                                                                                                                                                                                                                                                                                                                                                                                                                                                                                                                                                                                                                                                                             | 62                                                                                                                                                                                         |
| Diameter (mm)                                                                                                                                                                                                                                                                                                                                                                                                                           | 36<br>Longitudinal Beam                                                                                                                                                                                                                                                                                                                                                                                                                                                                                                                                                                                                                                                                                                                                                                                                                                                                                                                                                                                                                                                                                                                                                                                                                                                                                                                                                                                                                                                                                                                                                                                                                                                                                                                                                                                                                                                                                                                                                                                                                                                                                                        | 62<br>High Strength Steel                                                                                                                                                                  |
| Diameter (mm)  CHASSIS  Type  Side Rail Dimensions                                                                                                                                                                                                                                                                                                                                                                                      | 36                                                                                                                                                                                                                                                                                                                                                                                                                                                                                                                                                                                                                                                                                                                                                                                                                                                                                                                                                                                                                                                                                                                                                                                                                                                                                                                                                                                                                                                                                                                                                                                                                                                                                                                                                                                                                                                                                                                                                                                                                                                                                                                             | 62<br>High Strength Steel                                                                                                                                                                  |
| Diameter (mm) CHASSIS Type                                                                                                                                                                                                                                                                                                                                                                                                              | Longitudinal Beam 214 x (                                                                                                                                                                                                                                                                                                                                                                                                                                                                                                                                                                                                                                                                                                                                                                                                                                                                                                                                                                                                                                                                                                                                                                                                                                                                                                                                                                                                                                                                                                                                                                                                                                                                                                                                                                                                                                                                                                                                                                                                                                                                                                      | High Strength Steel                                                                                                                                                                        |
| Diameter (mm)  CHASSIS  Type  Side Rail Dimensions  STEERING  Operation                                                                                                                                                                                                                                                                                                                                                                 | Longitudinal Beam 214 x (                                                                                                                                                                                                                                                                                                                                                                                                                                                                                                                                                                                                                                                                                                                                                                                                                                                                                                                                                                                                                                                                                                                                                                                                                                                                                                                                                                                                                                                                                                                                                                                                                                                                                                                                                                                                                                                                                                                                                                                                                                                                                                      | High Strength Steel 55 x 5                                                                                                                                                                 |
| Diameter (mm)  CHASSIS  Type  Side Rail Dimensions  STEERING  Operation  Type                                                                                                                                                                                                                                                                                                                                                           | Longitudinal Beam 214 x 0  Recirculating Ba                                                                                                                                                                                                                                                                                                                                                                                                                                                                                                                                                                                                                                                                                                                                                                                                                                                                                                                                                                                                                                                                                                                                                                                                                                                                                                                                                                                                                                                                                                                                                                                                                                                                                                                                                                                                                                                                                                                                                                                                                                                                                    | High Strength Steel 65 x 5  Ill Steering Gear Assisted                                                                                                                                     |
| Diameter (mm)  CHASSIS  Type  Side Rail Dimensions  STEERING  Operation  Type  Turning Radius (m)                                                                                                                                                                                                                                                                                                                                       | Longitudinal Beam 214 x (  Recirculating Ba Power A 6.75                                                                                                                                                                                                                                                                                                                                                                                                                                                                                                                                                                                                                                                                                                                                                                                                                                                                                                                                                                                                                                                                                                                                                                                                                                                                                                                                                                                                                                                                                                                                                                                                                                                                                                                                                                                                                                                                                                                                                                                                                                                                       | High Strength Steel 65 x 5  Ill Steering Gear Assisted 7.75                                                                                                                                |
| Diameter (mm)  CHASSIS  Type  Side Rail Dimensions  STEERING  Operation  Type  Turning Radius (m)  Steering Column                                                                                                                                                                                                                                                                                                                      | Longitudinal Beam 214 x (  Recirculating Ba  Power A  6.75  2-Way Ac                                                                                                                                                                                                                                                                                                                                                                                                                                                                                                                                                                                                                                                                                                                                                                                                                                                                                                                                                                                                                                                                                                                                                                                                                                                                                                                                                                                                                                                                                                                                                                                                                                                                                                                                                                                                                                                                                                                                                                                                                                                           | High Strength Steel 65 x 5  Ill Steering Gear Assisted 7.75  djustable                                                                                                                     |
| Diameter (mm)  CHASSIS  Type  Side Rail Dimensions  STEERING  Operation  Type  Turning Radius (m)  Steering Column  Steering Wheel Controls                                                                                                                                                                                                                                                                                             | Longitudinal Beam 214 x (  Recirculating Ba Power A 6.75                                                                                                                                                                                                                                                                                                                                                                                                                                                                                                                                                                                                                                                                                                                                                                                                                                                                                                                                                                                                                                                                                                                                                                                                                                                                                                                                                                                                                                                                                                                                                                                                                                                                                                                                                                                                                                                                                                                                                                                                                                                                       | High Strength Steel 65 x 5  Ill Steering Gear Assisted 7.75  djustable                                                                                                                     |
| Diameter (mm)  CHASSIS  Type  Side Rail Dimensions  STEERING  Operation  Type  Turning Radius (m)  Steering Column  Steering Wheel Controls  SUSPENSION                                                                                                                                                                                                                                                                                 | Longitudinal Beam 214 x 0  Recirculating Ba Power A 6.75  2-Way Ad Audio / Bluetooth                                                                                                                                                                                                                                                                                                                                                                                                                                                                                                                                                                                                                                                                                                                                                                                                                                                                                                                                                                                                                                                                                                                                                                                                                                                                                                                                                                                                                                                                                                                                                                                                                                                                                                                                                                                                                                                                                                                                                                                                                                           | High Strength Steel 65 x 5  Ill Steering Gear Assisted 7.75  djustable 1 / Cruise Control                                                                                                  |
| Diameter (mm)  CHASSIS  Type  Side Rail Dimensions  STEERING  Operation  Type  Turning Radius (m)  Steering Column  Steering Wheel Controls  SUSPENSION  Front Suspension Type                                                                                                                                                                                                                                                          | Longitudinal Beam 214 x (  Recirculating Ba Power A 6.75  2-Way Ad Audio / Bluetooth                                                                                                                                                                                                                                                                                                                                                                                                                                                                                                                                                                                                                                                                                                                                                                                                                                                                                                                                                                                                                                                                                                                                                                                                                                                                                                                                                                                                                                                                                                                                                                                                                                                                                                                                                                                                                                                                                                                                                                                                                                           | High Strength Steel 65 x 5  Ill Steering Gear Assisted 7.75  djustable 7 Cruise Control                                                                                                    |
| Diameter (mm)  CHASSIS  Type  Side Rail Dimensions  STEERING  Operation  Type  Turning Radius (m)  Steering Column  Steering Wheel Controls  SUSPENSION  Front Suspension Type  Rear Suspension Type                                                                                                                                                                                                                                    | Recirculating Ba Power A 6.75 2-Way Ac Audio / Bluetooth Multi Lea                                                                                                                                                                                                                                                                                                                                                                                                                                                                                                                                                                                                                                                                                                                                                                                                                                                                                                                                                                                                                                                                                                                                                                                                                                                                                                                                                                                                                                                                                                                                                                                                                                                                                                                                                                                                                                                                                                                                                                                                                                                             | High Strength Steel 65 x 5  Ill Steering Gear Assisted 7.75  djustable 1 / Cruise Control  af Spring with Helper Spring                                                                    |
| Diameter (mm)  CHASSIS  Type  Side Rail Dimensions  STEERING  Operation  Type  Turning Radius (m)  Steering Column  Steering Wheel Controls  SUSPENSION  Front Suspension Type  Rear Suspension Type  Stabiliser Bar                                                                                                                                                                                                                    | Recirculating Ba Power A 6.75 2-Way Ac Audio / Bluetooth Multi Leaf Spring w Yes (Fron                                                                                                                                                                                                                                                                                                                                                                                                                                                                                                                                                                                                                                                                                                                                                                                                                                                                                                                                                                                                                                                                                                                                                                                                                                                                                                                                                                                                                                                                                                                                                                                                                                                                                                                                                                                                                                                                                                                                                                                                                                         | High Strength Steel 65 x 5  Ill Steering Gear Assisted 7.75  djustable 7 Cruise Control  af Spring with Helper Spring tt & Rear)                                                           |
| Diameter (mm)  CHASSIS  Type  Side Rail Dimensions  STEERING  Operation  Type  Turning Radius (m)  Steering Column  Steering Wheel Controls  SUSPENSION  Front Suspension Type  Rear Suspension Type  Stabiliser Bar  Shock Absorbers                                                                                                                                                                                                   | Recirculating Ba Power A 6.75 2-Way Ac Audio / Bluetooth Multi Lea                                                                                                                                                                                                                                                                                                                                                                                                                                                                                                                                                                                                                                                                                                                                                                                                                                                                                                                                                                                                                                                                                                                                                                                                                                                                                                                                                                                                                                                                                                                                                                                                                                                                                                                                                                                                                                                                                                                                                                                                                                                             | High Strength Steel 65 x 5  Ill Steering Gear Assisted 7.75  djustable 7 Cruise Control  af Spring with Helper Spring tt & Rear)                                                           |
| Diameter (mm)  CHASSIS  Type  Side Rail Dimensions  STEERING  Operation  Type  Turning Radius (m)  Steering Column  Steering Wheel Controls  SUSPENSION  Front Suspension Type  Rear Suspension Type  Stabiliser Bar  Shock Absorbers  BRAKES                                                                                                                                                                                           | Longitudinal Beam 214 x (  Recirculating Ba Power A 6.75  2-Way Ad Audio / Bluetooth  Multi Lea Multi Leaf Spring ( Yes (Fron                                                                                                                                                                                                                                                                                                                                                                                                                                                                                                                                                                                                                                                                                                                                                                                                                                                                                                                                                                                                                                                                                                                                                                                                                                                                                                                                                                                                                                                                                                                                                                                                                                                                                                                                                                                                                                                                                                                                                                                                  | High Strength Steel 65 x 5  Ill Steering Gear Assisted 7.75  djustable 7 Cruise Control  af Spring with Helper Spring at & Rear) ble Acting)                                               |
| Diameter (mm)  CHASSIS  Type  Side Rail Dimensions  STEERING  Operation  Type  Turning Radius (m)  Steering Column  Steering Wheel Controls  SUSPENSION  Front Suspension Type  Rear Suspension Type  Stabiliser Bar  Shock Absorbers  BRAKES  Supplier   System                                                                                                                                                                        | Longitudinal Beam 214 x (  Recirculating Ba Power A 6.75  2-Way Ac Audio / Bluetooth  Multi Leaf Spring v Yes (Fron Yes (Doub                                                                                                                                                                                                                                                                                                                                                                                                                                                                                                                                                                                                                                                                                                                                                                                                                                                                                                                                                                                                                                                                                                                                                                                                                                                                                                                                                                                                                                                                                                                                                                                                                                                                                                                                                                                                                                                                                                                                                                                                  | High Strength Steel 65 x 5  Ill Steering Gear Assisted 7.75  djustable 1 / Cruise Control  af Spring with Helper Spring at & Rear) ble Acting)  Air Brake                                  |
| Diameter (mm)  CHASSIS  Type  Side Rail Dimensions  STEERING  Operation  Type  Turning Radius (m)  Steering Column  Steering Wheel Controls  SUSPENSION  Front Suspension Type  Rear Suspension Type  Stabiliser Bar  Shock Absorbers  BRAKES  Supplier   System  Brake Type                                                                                                                                                            | Longitudinal Beam 214 x 0  Recirculating Ba Power A 6.75  2-Way Ac Audio / Bluetooth  Multi Leaf Spring w Yes (Fron Yes (Doub                                                                                                                                                                                                                                                                                                                                                                                                                                                                                                                                                                                                                                                                                                                                                                                                                                                                                                                                                                                                                                                                                                                                                                                                                                                                                                                                                                                                                                                                                                                                                                                                                                                                                                                                                                                                                                                                                                                                                                                                  | High Strength Steel 65 x 5  Ill Steering Gear Assisted 7.75  djustable 1 / Cruise Control  af Spring with Helper Spring at & Rear) ble Acting)  Air Brake at & Rear)                       |
| Diameter (mm)  CHASSIS  Type  Side Rail Dimensions  STEERING  Operation  Type  Turning Radius (m)  Steering Column  Steering Wheel Controls  SUSPENSION  Front Suspension Type  Rear Suspension Type  Stabiliser Bar  Shock Absorbers  BRAKES  Supplier   System  Brake Type  Anti-Lock Brakes (ABS)                                                                                                                                    | Longitudinal Beam 214 x 0  Recirculating Ba Power A 6.75  2-Way Ac Audio / Bluetooth  Multi Leaf Spring v Yes (From Yes (Doub                                                                                                                                                                                                                                                                                                                                                                                                                                                                                                                                                                                                                                                                                                                                                                                                                                                                                                                                                                                                                                                                                                                                                                                                                                                                                                                                                                                                                                                                                                                                                                                                                                                                                                                                                                                                                                                                                                                                                                                                  | High Strength Steel 55 x 5  Ill Steering Gear Assisted 7.75  dijustable 1 / Cruise Control  af Spring with Helper Spring it & Rear) ble Acting)  Air Brake it & Rear)                      |
| Diameter (mm)  CHASSIS  Type  Side Rail Dimensions  STEERING  Operation  Type  Turning Radius (m)  Steering Column  Steering Wheel Controls  SUSPENSION  Front Suspension Type  Rear Suspension Type  Stabiliser Bar  Shock Absorbers  BRAKES  Supplier   System  Brake Type  Anti-Lock Brakes (ABS)  Electronic Brake Dist. (EBD)                                                                                                      | Recirculating Ba Power A 6.75 2-Way Ac Audio / Bluetooth Multi Lea Multi Leaf Spring of Yes (From Yes (Doub) WABCO   Disc (From Yes)                                                                                                                                                                                                                                                                                                                                                                                                                                                                                                                                                                                                                                                                                                                                                                                                                                                                                                                                                                                                                                                                                                                                                                                                                                                                                                                                                                                                                                                                                                                                                                                                                                                                                                                                                                                                                                                                                                                                                                                           | High Strength Steel 65 x 5  Ill Steering Gear Assisted 7.75  djustable 1 / Cruise Control  af Spring with Helper Spring it & Rear) ble Acting)  Air Brake at & Rear) es                    |
| Diameter (mm)  CHASSIS  Type  Side Rail Dimensions  STEERING  Operation  Type  Turning Radius (m)  Steering Column  Steering Wheel Controls  SUSPENSION  Front Suspension Type  Rear Suspension Type  Stabiliser Bar  Shock Absorbers  BRAKES  Supplier   System  Brake Type  Anti-Lock Brakes (ABS)  Electronic Brake Dist. (EBD)  Traction Control (ASR)                                                                              | Recirculating Barrell Power A 6.75  2-Way Ac Audio / Bluetooth Multi Leaf Spring of Yes (Pouble WABCO   Disc (From Yes                                                                                                                                                                                                                                                                                                                                                                                                                                                                                                                                                                                                                                                                                                                                                                                                                                                                                                                                                                                                                                                                                                                                                                                                                                                                                                                                                                                                                                                                                                                                                                                                                                                                                                                                                                                                                                                                                                                                                                     | High Strength Steel 65 x 5  Ill Steering Gear Assisted 7.75  dijustable 1 / Cruise Control  of Spring with Helper Spring at & Rear) ble Acting)  Air Brake at & Rear) es                   |
| Diameter (mm)  CHASSIS  Type  Side Rail Dimensions  STEERING  Operation  Type  Turning Radius (m)  Steering Column  Steering Wheel Controls  SUSPENSION  Front Suspension Type  Rear Suspension Type  Stabiliser Bar  Shock Absorbers  BRAKES  Supplier   System  Brake Type  Anti-Lock Brakes (ABS)  Electronic Brake Dist. (EBD)  Traction Control (ASR)  Electronic Stabilisers (ESP)                                                | Recirculating Barrell Recirculation Barrell  | High Strength Steel 65 x 5  Ill Steering Gear Assisted 7.75  dijustable 1 / Cruise Control  af Spring with Helper Spring at & Rear) ble Acting)  Air Brake at & Rear) es es                |
| Diameter (mm)  CHASSIS  Type  Side Rail Dimensions  STEERING  Operation  Type  Turning Radius (m)  Steering Column  Steering Wheel Controls  SUSPENSION  Front Suspension Type  Rear Suspension Type  Rear Suspension Type  Stabiliser Bar  Shock Absorbers  BRAKES  Supplier   System  Brake Type  Anti-Lock Brakes (ABS)  Electronic Brake Dist. (EBD)  Traction Control (ASR)  Electronic Stabilisers (ESP)  Hill Start Assist (HSA) | Recirculating Bar Power A 6.75  2-Way Ac Audio / Bluetooth Yes (From Yes (Doubt From Yes (From Yes (Audio From | High Strength Steel 55 x 5  Ill Steering Gear Assisted 7.75  dijustable 7 Cruise Control  af Spring with Helper Spring at & Rear) alle Acting)  Air Brake at & Rear) assisted 6            |
| Diameter (mm)  CHASSIS  Type  Side Rail Dimensions  STEERING  Operation  Type  Turning Radius (m)  Steering Column  Steering Wheel Controls  SUSPENSION  Front Suspension Type  Rear Suspension Type  Stabiliser Bar  Shock Absorbers  BRAKES  Supplier   System  Brake Type  Anti-Lock Brakes (ABS)  Electronic Brake Dist. (EBD)  Traction Control (ASR)  Electronic Stabilisers (ESP)  Hill Start Assist (HSA)  Exhaust Brake        | Recirculating Ba Power A 6.75  2-Way Ac Audio / Bluetooth  Multi Leaf Spring v Yes (From Yes (Doub)  WABCO   Disc (From Ye Ye Ye Ye Ye Ye                                                                                                                                                                                                                                                                                                                                                                                                                                                                                                                                                                                                                                                                                                                                                                                                                                                                                                                                                                                                                                                                                                                                                                                                                                                                                                                                                                                                                                                                                                                                                                                                                                                                                                                                                                                                                                                                                                                                                                                      | High Strength Steel 55 x 5  Ill Steering Gear Assisted 7.75  dijustable 1 / Cruise Control  af Spring with Helper Spring it & Rear) ble Acting)  Air Brake it & Rear) es es es es          |
| Diameter (mm)  CHASSIS  Type  Side Rail Dimensions  STEERING  Operation  Type  Turning Radius (m)  Steering Column  Steering Wheel Controls  SUSPENSION  Front Suspension Type  Rear Suspension Type  Rear Suspension Type  Stabiliser Bar  Shock Absorbers  BRAKES  Supplier   System  Brake Type  Anti-Lock Brakes (ABS)  Electronic Brake Dist. (EBD)  Traction Control (ASR)  Electronic Stabilisers (ESP)  Hill Start Assist (HSA) | Recirculating Bar Power A 6.75  2-Way Ac Audio / Bluetooth Yes (From Yes (Doubt From Yes (From Yes (Audio From | High Strength Steel 65 x 5  Assisted 7.75  dijustable 1 / Cruise Control  of Spring with Helper Spring at & Rear) ble Acting)  Air Brake at & Rear) es |